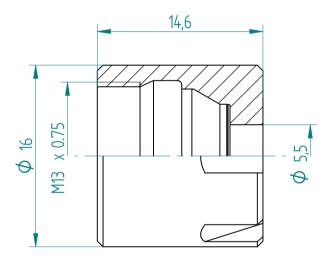

Type: **Hi-Q\_ERMC11\_D5.5** 

Part No.: **351120550** 

Date: 26.01.2016

Scale: 3:1