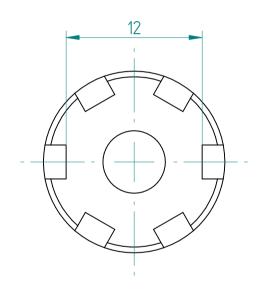

Type: **Hi-Q\_ERMC11\_D5.5** 

Part No.: **351120550** 

Date: 26.01.2016

Scale: 3:1