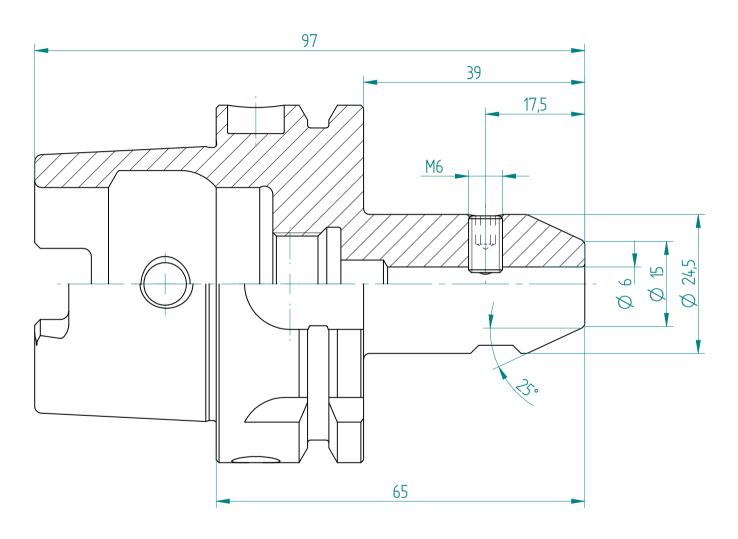

Type: **HSK-A63\_WD6x065** 

Part No.: **256330630** 

Date: 21.01.2016

Scale: 1.5:1